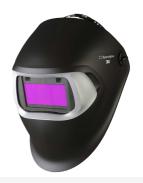

## SPEEDGLAS 100V BLACK AUTOMATIC WELDING HELMET

Since 1968

## **Features**

- With this welding helmet you can always see clearly without taking off your protection
- Quick and firm adjustment of the headband
- Equipped of extra splash glass protection
- Available diopter lenses
- High quality, low price