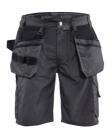

### Strengthening

CORDURA-reinforced nail pockets, back pockets and ruler pocket

#### **Details**

- Gulp with metal zipper
- Two belt loops at sides with button for a hammer loop. D-ring. Wide belt loop at back
- Metal buttons
- 3-double stitched seams
- ID card holder

#### **Pockets**

- Back pockets with pleat
- Bone pocket with flap and pleat with pen pocket, extra pocket, phone pocket and ID card pocket
- Front pockets with attachment
- Nail pockets with screwdriver pockets and tool holder that can be stored in the pleated front pockets
- Thumb pocket with knife holder and pen pocket