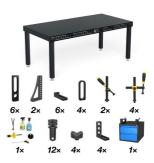

## SPECIAL PROMOTION: 2000X1000X100MM SIEGMUND WELDINGsiegmundTABLE 16MM PROFESSIONAL EXTREME 8.7 INCL. ACCESSORY SET

## Features

- Professional Extreme 8.7: Extra hardened tool steel X8.7 + Plasmagenitrated
- Material thickness about 11.5 13 mm
- Table sidewalls made of high-grade steel S355J2+N + Plasmagenitrated
- Drilling Ø 16 mm
- Drilling surface in 50x50 mm grid
- Corners, edges and drill holes rounded
- Sidewalls 100 mm
- Drillings surface in diagonal grid
- Includes scaled surface
- Construction reinforced with ribs