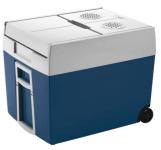

## MOBICOOL THERMOELECTRIC COOL BOX MT48W AC/DC 12/230V

## Features

- One of the largest mobile coolers
- Two sturdy wheels, pull-out handle and side handles for lifting provide easy portability
- Powered by your vehicle's battery or by the electricity grid at campsites
- Split lid minimizes loss of cold air
- Cable compartment in lid
- Dual fan system for faster cooling
- Relatively light
- With the heating function it is also possible to keep your food and drinks warm

## **Technical specifications**

- Colour: blue, white
- Material: plastic
- Finish: matte

## MOB COOLMT48W - W94326

Weight

7,9 kg