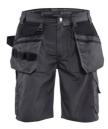

# Strengthening

• CORDURA-reinforced nail pockets, back pockets and ruler pocket

### Details

- Gulp with metal zipper
- Two belt loops at sides with button for a hammer loop. D-ring. Wide belt loop at back
- Metal buttons
- 3-double stitched seams
- ID card holder

### Pockets

- Back pockets with pleat
- Bone pocket with flap and pleat with pen pocket, extra pocket, phone pocket and ID card pocket
- Front pockets with attachment
- Nail pockets with screwdriver pockets and tool holder that can be stored in the pleated front pockets
- Thumb pocket with knife holder and pen pocket